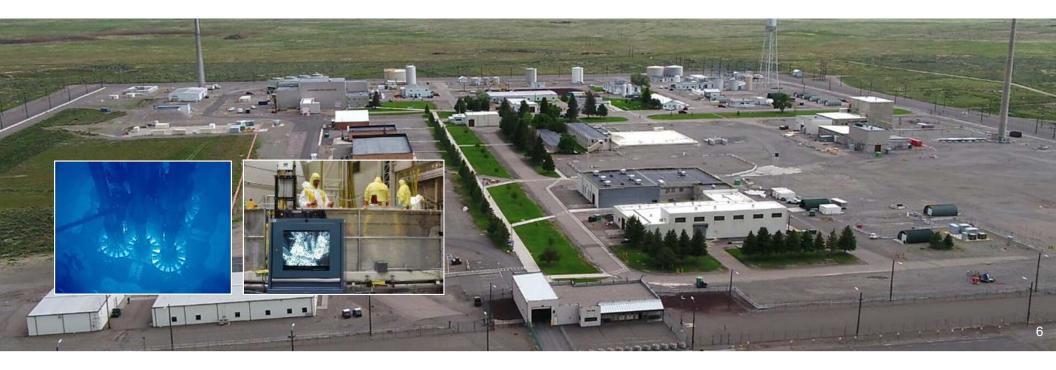

## Advanced Test Reactor

- Steady State Neutron Irradiation of Materials and Fuels
  - Naval Nuclear Propulsion Program
  - Industry
  - National laboratories and universities