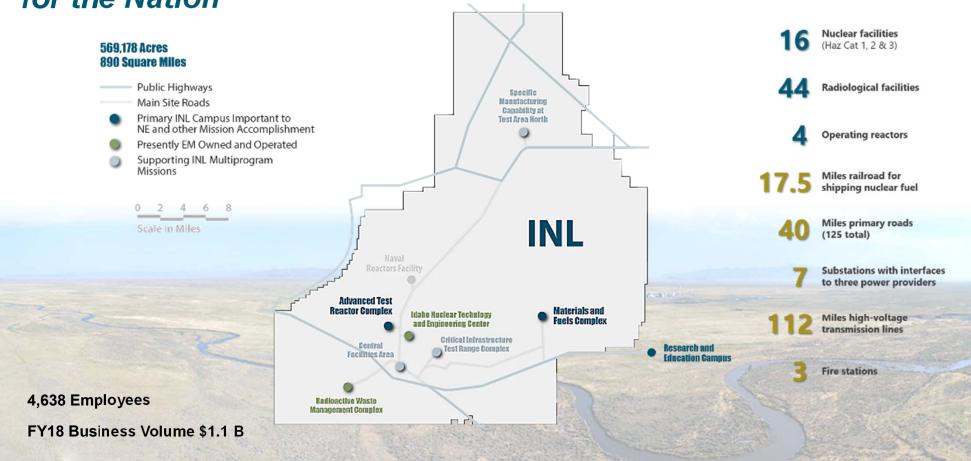

The Idaho National Laboratory Site – A Unique Capability for the Nation

# A Multiprogram National Laboratory and the Nation's **Nuclear Laboratory**

We are uniquely positioned to address energy and security challenges at scale 5