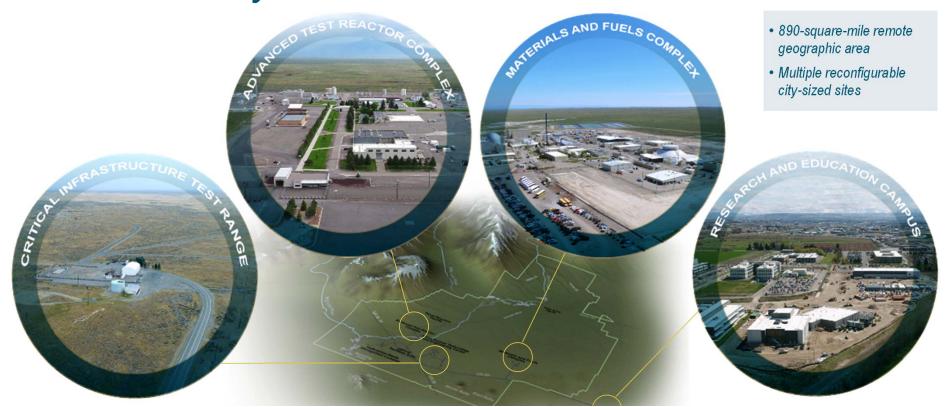

The Idaho National Laboratory Site – A Unique Capability for the Nation

# A Multiprogram National Laboratory and the Nation's **Nuclear Laboratory**

We are uniquely positioned to address energy and security challenges at scale 5